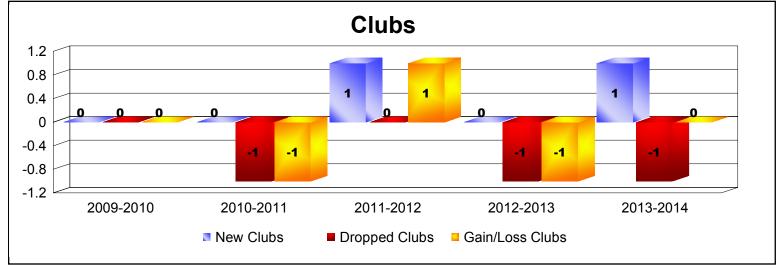

District 107 F

As of June 2014 Cumulative

| Year      | New<br>Clubs | Dropped<br>Clubs | Gain/<br>Loss<br>Clubs | New<br>Members | Charter<br>Members | Reinstate<br>Members | Transfer<br>Members | Total<br>Member<br>Added | Total<br>Members<br>Dropped | Gain/<br>Loss<br>Members |
|-----------|--------------|------------------|------------------------|----------------|--------------------|----------------------|---------------------|--------------------------|-----------------------------|--------------------------|
| 2009-2010 | 0            | 0                | 0                      | 90             | 0                  | 0                    | 4                   | 94                       | -138                        | -44                      |
| 2010-2011 | 0            | -1               | -1                     | 87             | 0                  | 0                    | 8                   | 95                       | -101                        | -6                       |
| 2011-2012 | 1            | 0                | 1                      | 94             | 21                 | 2                    | 16                  | 133                      | -119                        | 14                       |
| 2012-2013 | 0            | -1               | -1                     | 76             | 0                  | 2                    | 2                   | 80                       | -125                        | -45                      |
| 2013-2014 | 1            | -1               | 0                      | 77             | 21                 | 0                    | 3                   | 101                      | -104                        | -3                       |
| Average   | 0            | -1               | 0                      | 85             | 8                  | 1                    | 7                   | 101                      | -117                        | -17                      |