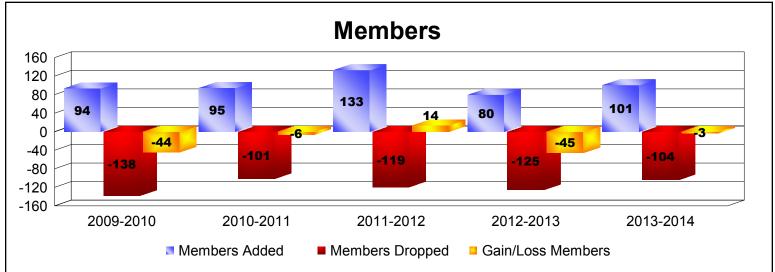

District 107 F

As of June 2014 Cumulative

| Year      | New<br>Clubs | Dropped<br>Clubs | Gain/<br>Loss<br>Clubs | New<br>Members | Charter<br>Members | Reinstate<br>Members | Transfer<br>Members | Total<br>Member<br>Added | Total<br>Members<br>Dropped | Gain/<br>Loss<br>Members |
|-----------|--------------|------------------|------------------------|----------------|--------------------|----------------------|---------------------|--------------------------|-----------------------------|--------------------------|
| 2009-2010 | 0            | 0                | 0                      | 90             | 0                  | 0                    | 4                   | 94                       | -138                        | -44                      |
| 2010-2011 | 0            | -1               | -1                     | 87             | 0                  | 0                    | 8                   | 95                       | -101                        | -6                       |
| 2011-2012 | 1            | 0                | 1                      | 94             | 21                 | 2                    | 16                  | 133                      | -119                        | 14                       |
| 2012-2013 | 0            | -1               | -1                     | 76             | 0                  | 2                    | 2                   | 80                       | -125                        | -45                      |
| 2013-2014 | 1            | -1               | 0                      | 77             | 21                 | 0                    | 3                   | 101                      | -104                        | -3                       |
| Average   | 0            | -1               | 0                      | 85             | 8                  | 1                    | 7                   | 101                      | -117                        | -17                      |